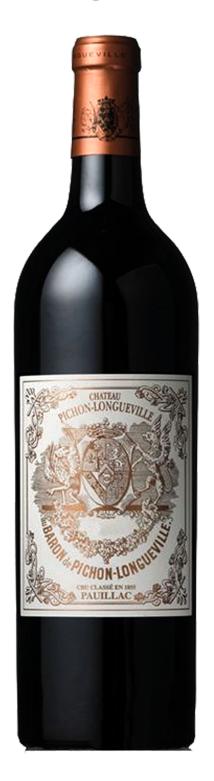

## 2006 Pichon Longueville Baron, 2ème Cru Pauillac

Chateau Pichon Longueville Baron, Bordeaux Wine Region, France

Now 2038

Bordeaux blend

## **Product details**

**Producer:** 

Vintage: 2006

Chateau Pichon

Longueville Baron

**Bordeaux Wine** 

Region: Region

**Country:** France

## **Tasting notes**

After 2005, the superlatives were exhausted but the PichonBaron team put in a fine performance in 2006 and £500 lookslike a snip for a wine of this quality. It will need a full decade toreally sing its song but it should prove to be a classic Pauillacand another great example of what this terroir can produce inthe right hands.