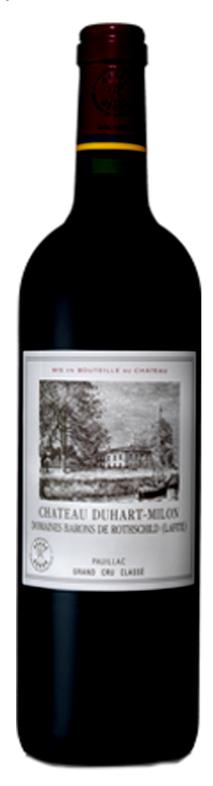

## 2008 Château Duhart Milon, 4ème Cru Pauillac

Now 2036

Bordeaux blend

Château Duhart Milon, Bordeaux Wine Region, France

**Drinking:** Alcohol:

Variety:

## **Product details**

**Producer:** 

Vintage: 2008

Château Duhart

Milon

**Bordeaux Wine** 

Region: Region

**Country:** France