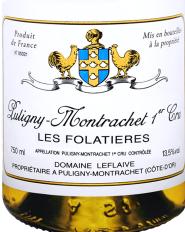

## 2008 Puligny Montrachet 1er Cru Les Folatières

Domaine Leflaive, Burgundy & Chablis Wine Region, France

## **Product details**

Vintage: 2008 Drinking: Now

**Producer:** Domaine Leflaive **Alcohol:** 

Region: Burgundy & Chablis Variety: Chardonnay

Wine Region

Country: France