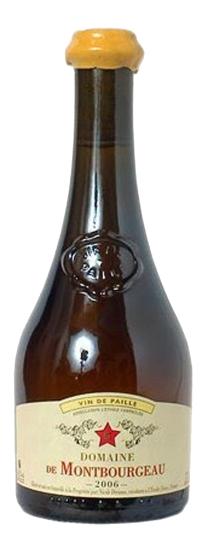

## 2009 Vin de Paille l'Etoile HALVES

**Drinking:** 

Alcohol:

Variety:

Domaine de Montbourgeau, Jura, France

## **Product details**

**Producer:** 

Vintage: 2009

Domaine de

Montbourgeau

Region: Jura

Country: France

## **Tasting notes**

Vin de Paille is the region's 'straw wine.' A wine made by concentrating the grapes (Chardonnay, Savagnin and Poulsard) on straw mats to raisins concentrating the flavours. It takes 100 kilograms of grapes to produce just 10 litres of Vin de Paille meaning the wine is very limited. Flavours are rich and concentrated with a flavour spectrum from honey and toasted almonds to lemon rind and baked apple.