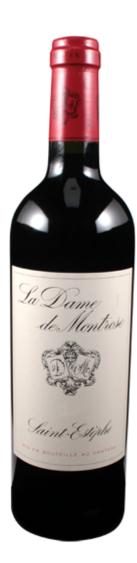

## 2010 La Dame de Montrose, St Estèphe

Château Montrose, Bordeaux Wine Region, France

## **Product details**

| Vintage:  | 2010                    |
|-----------|-------------------------|
| Producer: | Château Montrose        |
| Region:   | Bordeaux Wine<br>Region |
| Country:  | France                  |

Drinking: Alcohol: Variety: Now 2028 Bordeaux blend

## **Tasting notes**

Enveloping sweet aromas with plenty of hidden depths. The palate is multi-layered with pure, ripe red berry and sweet cherry flavours which are followed by more complex dark fruit characters, exotic spices and herbs. The tannins are firm but barely noticeable and a mouth- watering acidity gives wonderful balance. An exceptional second wine. Drink 2015 - 2022