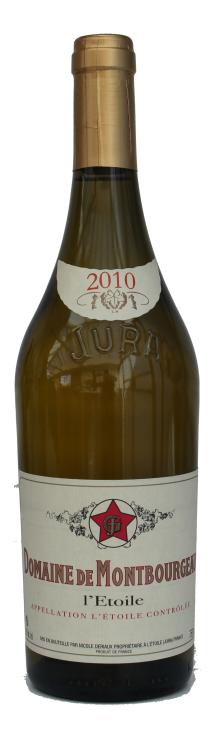

## 2010 Vin Blanc l'Etoile

# Domaine de Montbourgeau, Jura, France

#### **Product details**

Vintage: 2010 Drinking: 2017

Producer: Domaine de Alcohol:

Montbourgeau Variety: Chardonnay

**Region:** Jura **Country:** France