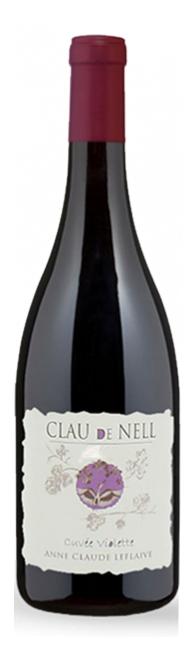

## 2012 Cabernet Sauvignon Cuvée Violette

Clau de Nell, Loire, France

## **Product details**

Vintage: 2012 Drinking: Now 2030

**Producer:** Clau de Nell **Alcohol:** 

**Region:** Loire **Variety:** Cabernet

Country: France