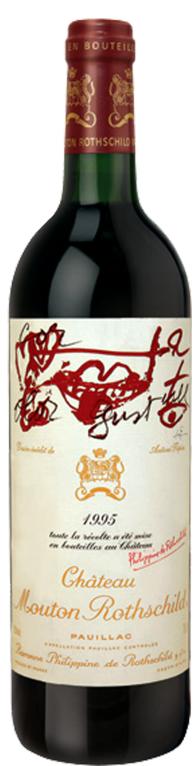

## 1995 Château Mouton Rothschild, 1er Cru Pauillac

Château Mouton Rothschild, Bordeaux Wine Region, France

## **Tasting notes**

"A blend of 72% Cabernet Sauvignon, 9% Cabernet Franc, and 19% Merlot, it reveals an opaque purple color, and reluctant aromas of cassis, truffles, coffee, licorice, and spice. In the mouth, the wine is "great stuff" with superb density, a full-bodied personality, rich mid-palate, and a layered, profound finish" Robert Parker