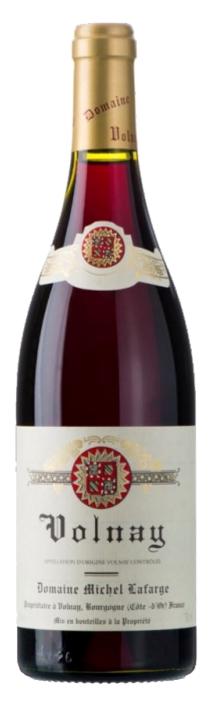

## 2017 Volnay

## **Product details**

**Producer:** 

Vintage: 2017

Domaine Michel

Lafarge

Alcohol: Variety:

**Drinking:** 

**Region:** Burgundy & Chablis