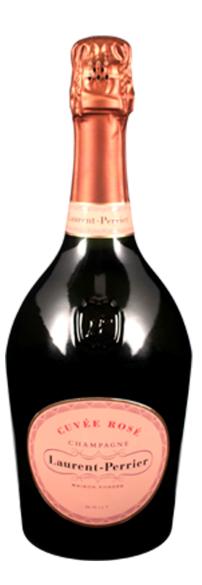

## Laurent Perrier Rosé

Drinking: Alcohol: Variety: Now Now Champagne blend

**Tasting notes** 

Made entirely from Pinot Noir, the Cuvée Rosé is famous for its highly expressive bouquet (and the 16th century-style bottle!). Precise and crisp with hints of soft red fruits such as strawberries, raspberries and redcurrants. Rounded and supple, the fruit is concentrated and well defined with a beautiful, lingering finish.